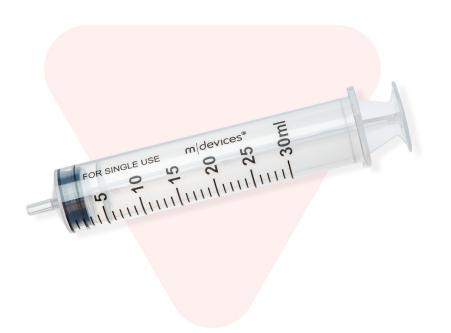

## Luer Slip Syringe without Needle

The midevices Luer Slip Syringes without Needle are intended to draw-up measured medication/solution to be delivered to patients and for the aspiration of fluids from vials, ampoules and parts of the body below the surface of the skin.

This range of syringes comes in a variety sizes from 1mL through to 60mL. They feature a highly transparent barrel with clear, high-contrast graduation, which supports effortless reading and precise dosing.

The conical shaped plunger stopper, with double sealing ring, assists with controlled aspiration and injection and allows easy elimination of air bubbles.

They also features a retaining ring to prevent accidental plunger withdrawal from the barrel.

- Conical shaped plunger stopper to assist with eliminating air bubbles from the syringe
- ( ) Highly transparent barrel with high contrast incremental measurement markings
- Double sealing ring for controlled aspiration
- (>) Wide variety of sizes available to meet all clinical requirements