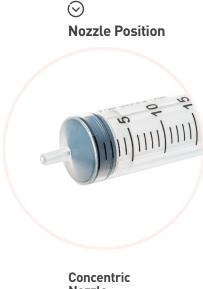

Nozzle

## Luer Slip Syringe without Needle

| Luer Slip Syringe without Needle |                                  |      |                 | STERILE    |
|----------------------------------|----------------------------------|------|-----------------|------------|
| RE-ORDER                         | DESCRIPTION                      | SIZE | NOZZLE POSITION | CARTON QTY |
| IV480001                         | Luer Slip Syringe without Needle | 1mL  | Concentric      | 100        |
| IV480003                         | Luer Slip Syringe without Needle | 3mL  | Concentric      | 100        |
| IV480005                         | Luer Slip Syringe without Needle | 5mL  | Concentric      | 100        |
| IV480010                         | Luer Slip Syringe without Needle | 10mL | Concentric      | 100        |
| IV480020                         | Luer Slip Syringe without Needle | 20mL | Concentric      | 100        |
| IV480030                         | Luer Slip Syringe without Needle | 30mL | Concentric      | 75         |
| IV480050                         | Luer Slip Syringe without Needle | 50mL | Concentric      | 40         |
| IV480060                         | Luer Slip Syringe without Needle | 60mL | Concentric      | 40         |